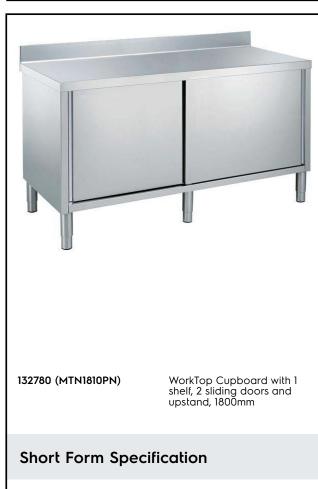

### Standard Preparation 1800 mm Worktop Cupboard with Upstand,Shelf & Sliding Doors

#### Item No.

Made entirely from stainless steel. Inner welded frame in stainless steel. Unique connection of panels to inner frame. The 50mm high worktop in 304 AISI stainless steel, 1mm in thickness, incorporates a layer of sound deadening material and has upturned edges. Upstand (h=100mm) with 8mm rounded edge. Sound-deadened sliding doors. Base panel in 304 AISI stainless steel and height-adjustable intermediate shelf. Mounted on feet, adjustable in height.

#### Construction

- Inner welded frame in stainless steel to guarantee superior strength and stability.
- Easy access to the cupboard interior on all lengths guaranteed by the use of only 2 doors.
- 50 mm worktop in 304 AISI stainless steel with upturned edges, incorporates an 18 mm layer of sound deadening material.
- Reinforced side and base panel in 304 AISI stainless steel.
- Equipped with intermediate shelf which can be positioned at three different heights.
- Sturdy sound-deadened sliding doors on tracks located flush to the front of the frame.
- Intermediate shelf in stainless steel with riveted corners and trasversal reinforcement in stainless steel.
- 100 mm upstand with 10 mm radioused corner and 13 mm deep, designed to be used against a wall.
- Base panel has 40mm high profile, is 8/10 in thickness with upturned edges and bar reinforcement. It is welded to legs for further structure reinforcement.
- Upstand back completely covered with Stainless Steel welded profile.
- 304 AISI stainless steel feet, 150 mm high and 54 mm in diameter, adjustable by -35/+25 mm.