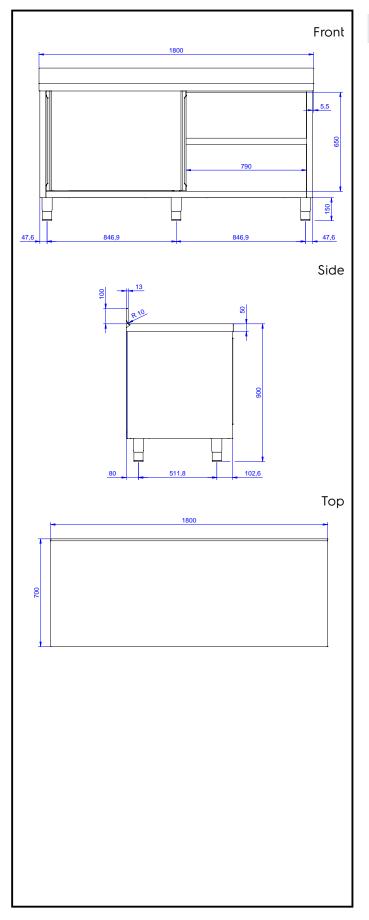

### Key Information:

| 132780 (MTN1810PN) 1745 mm   Cabinet depth: 645 mm   Cabinet height: 610 mm   External dimensions, Width: 1800 mm   External dimensions, Depth: 700 mm   External dimensions, Height: 1000 mm   Upstand Dimensions, Height: 100 mm   Upstand Dimensions, Depth: 13 mm   Upstand Dimensions, Radius: R=10   Number and type of doors: 2 Sliding   Worktop thickness: 50 mm   Net weight: 70 kg | Cabinet width:               |           |
|-----------------------------------------------------------------------------------------------------------------------------------------------------------------------------------------------------------------------------------------------------------------------------------------------------------------------------------------------------------------------------------------------|------------------------------|-----------|
| Cabinet height:610 mmExternal dimensions, Width:1800 mmExternal dimensions, Depth:700 mmExternal dimensions, Height:1000 mmUpstand Dimensions, Depth:13 mmUpstand Dimensions, Radius:R=10Number and type of doors:2 SlidingWorktop thickness:50 mm                                                                                                                                            | 132780 (MTN1810PN)           | 1745 mm   |
| External dimensions, Width:1800 mmExternal dimensions, Depth:700 mmExternal dimensions, Height:1000 mmUpstand Dimensions, Height:1300 mmUpstand Dimensions, Depth:13 mmUpstand Dimensions, Radius:R=10Number and type of doors:2 SlidingWorktop thickness:50 mm                                                                                                                               | Cabinet depth:               | 645 mm    |
| External dimensions, Depth:700 mmExternal dimensions, Height:1000 mmUpstand Dimensions, Height:100 mmUpstand Dimensions, Depth:13 mmUpstand Dimensions, Radius:R=10Number and type of doors:2 SlidingWorktop thickness:50 mm                                                                                                                                                                  | Cabinet height:              | 610 mm    |
| External dimensions, Height:1000 mmUpstand Dimensions, Height:100 mmUpstand Dimensions, Depth:13 mmUpstand Dimensions, Radius:R=10Number and type of doors:2 SlidingWorktop thickness:50 mm                                                                                                                                                                                                   | External dimensions, Width:  | 1800 mm   |
| Upstand Dimensions, Height:100 mmUpstand Dimensions, Depth:13 mmUpstand Dimensions, Radius:R=10Number and type of doors:2 SlidingWorktop thickness:50 mm                                                                                                                                                                                                                                      | External dimensions, Depth:  | 700 mm    |
| Upstand Dimensions, Depth:13 mmUpstand Dimensions, Radius:R=10Number and type of doors:2 SlidingWorktop thickness:50 mm                                                                                                                                                                                                                                                                       | External dimensions, Height: | 1000 mm   |
| Upstand Dimensions, Radius:R=10Number and type of doors:2 SlidingWorktop thickness:50 mm                                                                                                                                                                                                                                                                                                      | Upstand Dimensions, Height:  | 100 mm    |
| Number and type of doors:2 SlidingWorktop thickness:50 mm                                                                                                                                                                                                                                                                                                                                     | Upstand Dimensions, Depth:   | 13 mm     |
| Worktop thickness: 50 mm                                                                                                                                                                                                                                                                                                                                                                      | Upstand Dimensions, Radius:  | R=10      |
| •                                                                                                                                                                                                                                                                                                                                                                                             | Number and type of doors:    | 2 Sliding |
| Net weight: 70 kg                                                                                                                                                                                                                                                                                                                                                                             | Worktop thickness:           | 50 mm     |
|                                                                                                                                                                                                                                                                                                                                                                                               | Net weight:                  | 70 kg     |